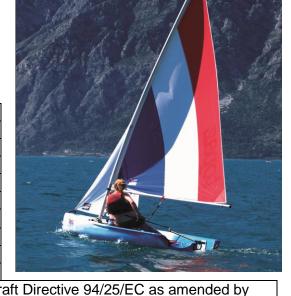

## **Topaz System**

The Topaz System is the perfect introduction to sailing. The boat is a suitable size for one youth, one adult, two youth or an adult and a youth.