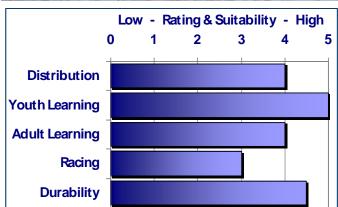

## **ISAF Learn to Sail Boat**

## **Topaz System**





The Topaz System is the perfect introduction to sailing. The boat is a suitable size for one youth, one adult, two youth or an adult and a youth.







## **Technical Details:**

| Length – m                      | 3.86                           |
|---------------------------------|--------------------------------|
| Beam – m                        | 1.45                           |
| Hull weight - kg                | 60                             |
| Mainsail area – m <sup>2</sup>  | 5.64                           |
| Spinnaker area – m <sup>2</sup> | n/a                            |
| Jib area – m <sup>2</sup>       | 1.75                           |
| Stayed rig                      | No                             |
| Trapeze                         | No                             |
| Hull construction               | Rotomoulded Polyethylene       |
| Safety features                 | Righting Lines                 |
| Safety