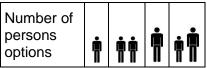

## **Topaz System**

The Topaz System is the perfect introduction to sailing. The boat is a suitable size for one youth, one adult, two youth or an adult and a youth.